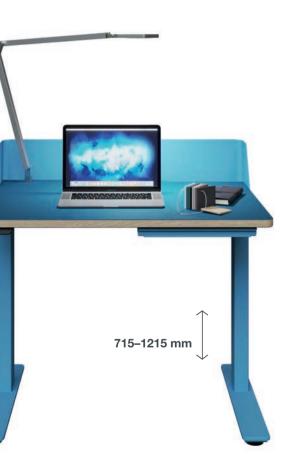

## Häfele JobTisch 900 x 660.

The space-saving solution with a workspace measuring 0.61 m<sup>2</sup> fits through all standard doors. Height adjustment: 715–1215 mm