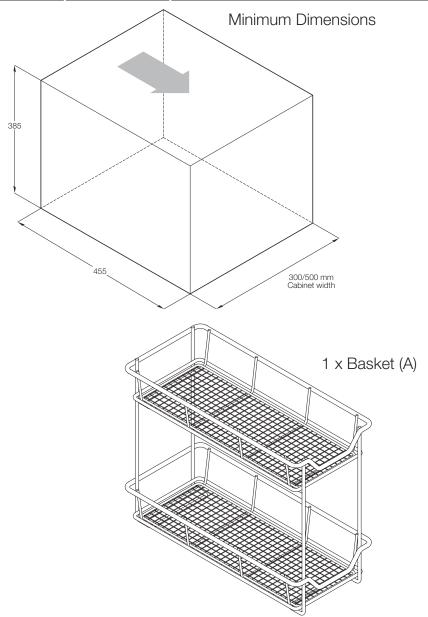

## Assembly guide

## Cupboard Pull out Basket:

## Component parts

## Tools required (Not Supplied)





Did you know Häfele also supply tools to the trade and industry? See www.hafele.co.uk for more information.

- Make sure all the components are included before you start.
- The number for technical support is at the bottom of the page.
  - Dont rush!

4.5 x 30 mm

Panhead Screw

(C) x 16 pieces

2 mm Spacer (D) x 32 pieces

- Read the instructions first.
- Assemble in the stages shown.
- Keep the fittings together to avoid loss.
- Have fun.

Diagram 3



Using the runner drilling pattern shown in diagram 1, fix the runner (B) and required additional 2 mm spacers (D) using 16 x 4.5 x 30 mm pan head screws (C) to the internal side of the carcase with the bottom runner fixing point a minimum of 10 mm up from the floor level of the cabinet.

| Board thickness | Total no. of spacers to be u