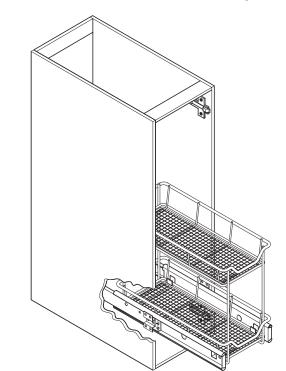

## Cupboard Pull out Basket:

Using the bottom ring, clip basket (A) into the 2 lugs on each side of runner (B), as shown in diagram 3.

Sales and Technical Support -

Tel: 01788 542020, Fax: 01788 544440, E-Mail: info@hafele.co.uk