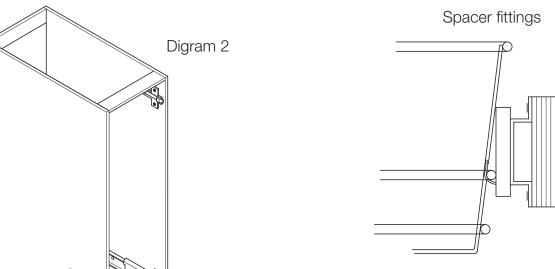

4.5 x 30 mm

Panhead Screw

(C) x 16 pieces

2 mm Spacer (D) x 32 pieces

- Read the instructions first.
- Assemble in the stages shown.
- Keep the fittings together to avoid loss.
- Have fun.

Diagram 3

Using the runner drilling pattern shown in diagram 1, fix the runner (B) and required additional 2 mm spacers (D) using 16 x 4.5 x 30 mm pan head screws (C) to the internal side of the carcase with the bottom runner fixing point a minimum of 10 mm up from the floor level of the cabinet.

| Board thickness | Total no. of spacers to be used on on each side of the cabinet |
|-----------------|----------------------------------------------------------------|
| 15 mm           | 8                                                              |
| 16 mm           | 7/8                                                            |
| 18 mm           | 6/7                                                            |
| 19 mm           | 6                                                              |