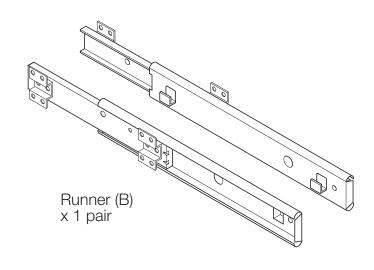

## Component parts

4.5 x 30 mm

Panhead Screw

(C) x 16 pieces

2 mm Spacer (D) x 32 pieces

- Read the instructions first.
- Assemble in the stages shown.
- Keep the fittings together to avoid loss.
- Have fun.

Diagram 3

Using the runner drilling pattern shown in diagram 1, fix the runner (B) and required additional 2 mm spacers (D) using 16 x 4.5 x 30 mm pan head screws (C) to the internal side of the carcase with the bottom runner fixing point a minimum of 10 mm up from the floor level of the cabinet.