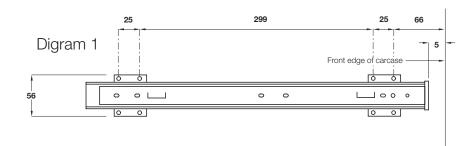

4.5 x 30 mm

Panhead Screw

(C) x 16 pieces

2 mm Spacer (D) x 32 pieces

- Read the instructions first.
- Assemble in the stages shown.
- Keep the fittings together to avoid loss.
- Have fun.

Diagram 3

Using the runner drilling pattern shown in diagram 1, fix the runner (B) and required additional 2 mm spacers (D) using 16 x 4.5 x 30 mm pan head screws (C) to the internal side of the carcase with the bottom runner fixing point a minimum of 10 mm up from the floor level of the cabinet.