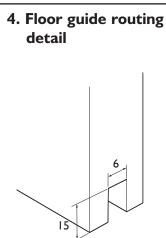

#### Hardware specification (Kit contents)

 $Both \ kits \ contain: \ 2 \times hangers, \ 2 \times door \ stops, \ 1 \times floor \ guide, \ 1 \times "flat" \ track \ (2Mor \ 3M), \ track \ wall \ spacers \ and \ all \ fixings \ required.$ 