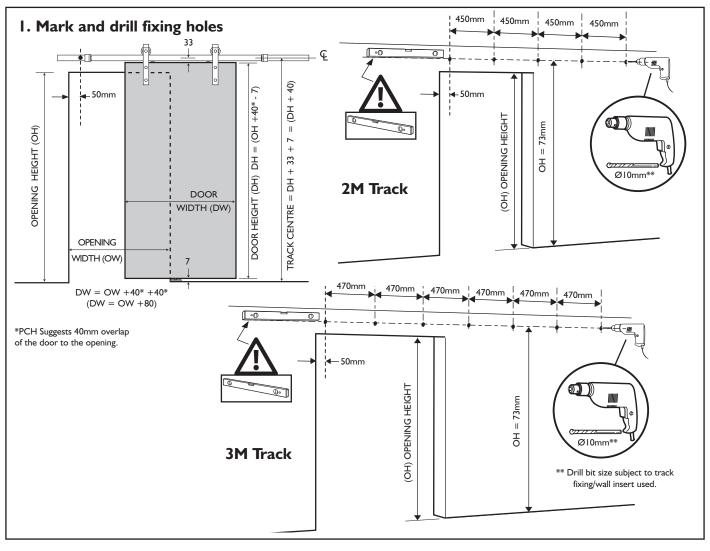

#### FOR TIMBER DOORS WEIGHING UP TO 80KG EACH

\*PCH Suggests 40mm overlap of the door to the opening.

All dimensions in mm.

# FITTING INSTRUCTIONS - NOTICE DE POSE - MONTAGE HANDLEIDING - MONTAGEANLEITUNG ISTRUZIONI DI MONTAGGIO - INSTUCCIONES DE MONTAJE