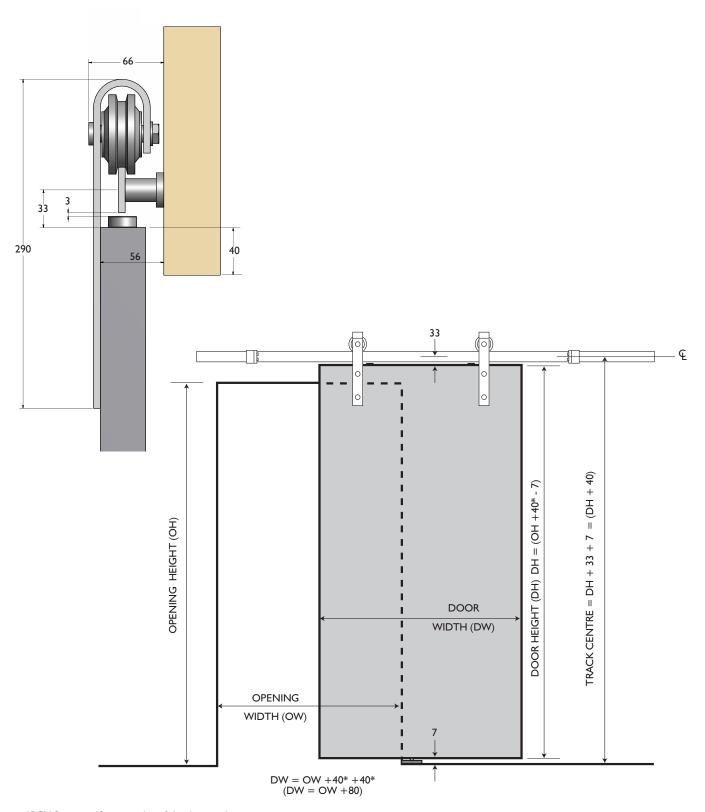

### **RUSTIC 80**

#### FOR TIMBER DOORS WEIGHING UP TO 80KG EACH

\*PCH Suggests 40mm overlap of the door to the opening.

All dimensions in mm.