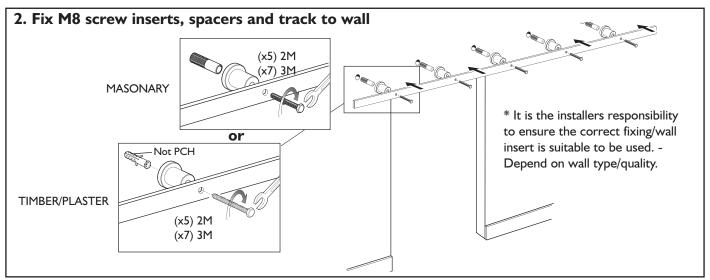

# FITTING INSTRUCTIONS - NOTICE DE POSE - MONTAGE HANDLEIDING - MONTAGEANLEITUNG ISTRUZIONI DI MONTAGGIO - INSTUCCIONES DE MONTAJE