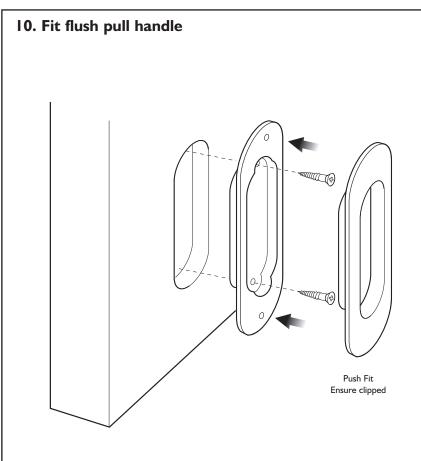

---|
| Maximum leaf weight | 80kg          | 80kg          |
| Minimum door width  | 500mm         | 500mm         |
| Maximum door width  | 1000mm        | 1500mm        |
| Door thickness      | 36mm - 46mm   | 36mm - 46mm   |



#### Hardware specification (Kit contents)

 $Both \ kits \ contain: \ 2 \times hangers, \ 2 \times door \ stops, \ 1 \times floor \ guide, \ 1 \times "flat" \ track \ (2Mor \ 3M), \ track \ wall \ spacers \ and \ all \ fixings \ required.$ 



### **RUSTIC 80**

#### FOR TIMBER DOORS WEIGHING UP TO 80KG EACH



\*PCH Suggests 40mm overlap of the door to the opening.

All dimensions in mm.



## **Rustic 80**

# FITTING INSTRUCTIONS - NOTICE DE POSE - MONTAGE HANDLEIDING - MONTAGEANLEITUNG ISTRUZIONI DI MONTAGGIO - INSTUCCIONES DE MONTAJE