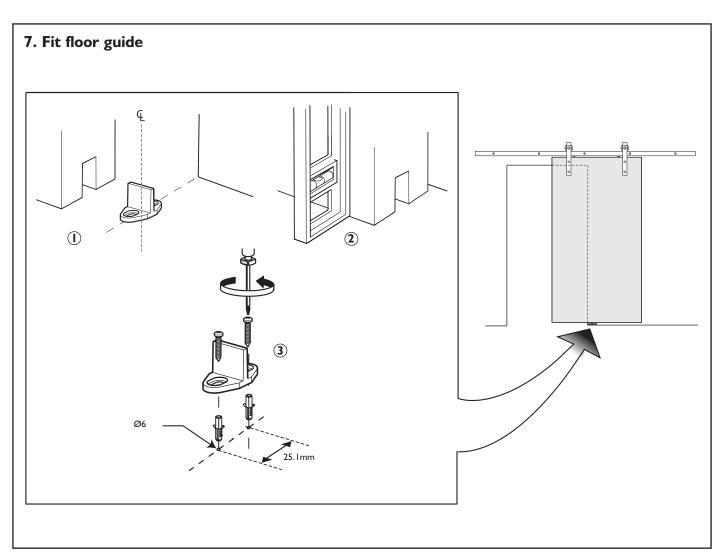

#### Hardware specification (Kit contents)

 $Both \ kits \ contain: \ 2 \times hangers, \ 2 \times door \ stops, \ 1 \times floor \ guide, \ 1 \times "flat" \ track \ (2Mor \ 3M), \ track \ wall \ spacers \ and \ all \ fixings \ required.$ 