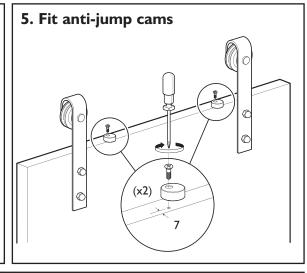

#### Hardware specification (Kit contents)

 $Both \ kits \ contain: \ 2 \times hangers, \ 2 \times door \ stops, \ 1 \times floor \ guide, \ 1 \times "flat" \ track \ (2Mor \ 3M), \ track \ wall \ spacers \ and \ all \ fixings \ required.$ 