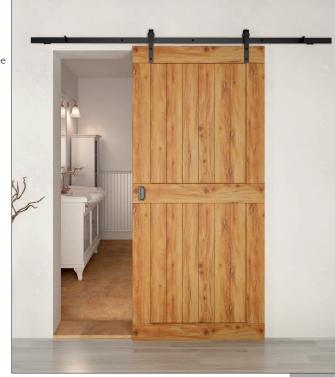

#### **RUSTIC 80**

#### FOR TIMBER DOORS WEIGHING UP TO 80KG EACH

#### **APPLICATIONS**

- Rustic 80 sliding door hardware offers a traditional look to sliding wooden doors weighing up to 80kg
- Exposed steel straps fasten down the front of the door to support the rustic finish whilst the beautifully crafted hangers run smoothly along a flat bar track
- Robust black powder coat provides a durable finish
- Nylon bearinged wheels provide smooth and silent running
- ► Easy to install
- Offered in kits with 2 different track lengths; 2 metre and 3 metre