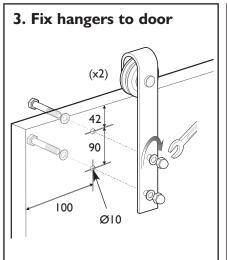

#### Hardware specification (Kit contents)

 $Both \ kits \ contain: \ 2 \times hangers, \ 2 \times door \ stops, \ 1 \times floor \ guide, \ 1 \times "flat" \ track \ (2Mor \ 3M), \ track \ wall \ spacers \ and \ all \ fixings \ required.$ 