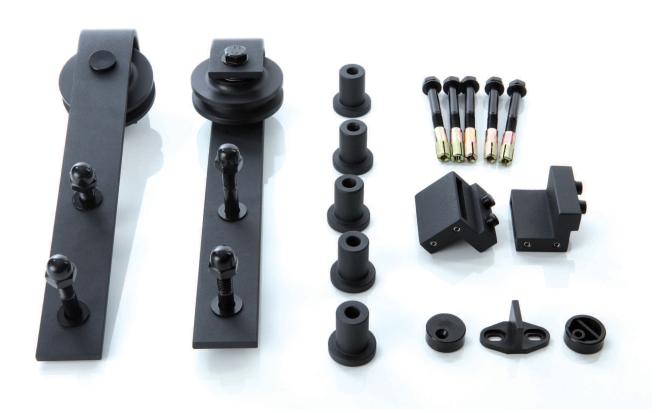

#### Hardware specification (Kit contents)

 $Both \ kits \ contain: \ 2 \times hangers, \ 2 \times door \ stops, \ 1 \times floor \ guide, \ 1 \times "flat" \ track \ (2Mor \ 3M), \ track \ wall \ spacers \ and \ all \ fixings \ required.$ 