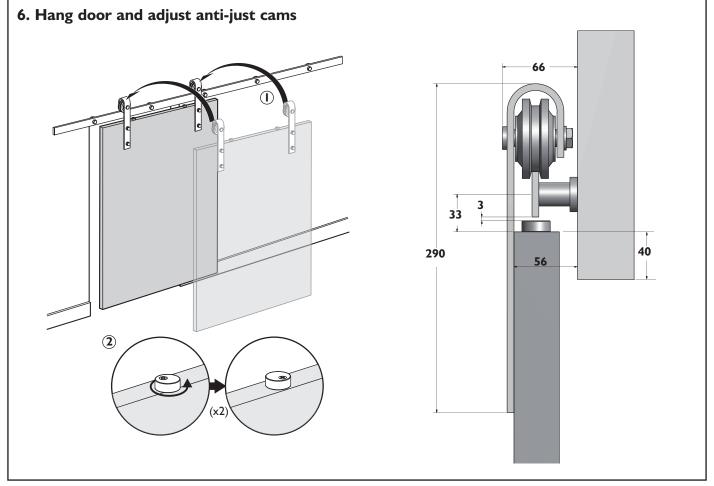

#### Hardware specification (Kit contents)

 $Both \ kits \ contain: \ 2 \times hangers, \ 2 \times door \ stops, \ 1 \times floor \ guide, \ 1 \times "flat" \ track \ (2Mor \ 3M), \ track \ wall \ spacers \ and \ all \ fixings \ required.$ 

#### FOR TIMBER DOORS WEIGHING UP TO 80KG EACH

\*PCH Suggests 40mm overlap of the door to the opening.

All dimensions in mm.