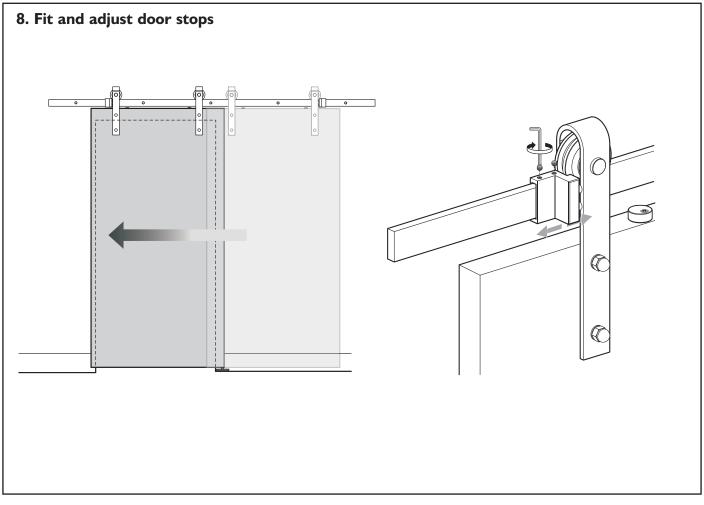

#### Hardware specification (Kit contents)

 $Both \ kits \ contain: \ 2 \times hangers, \ 2 \times door \ stops, \ 1 \times floor \ guide, \ 1 \times "flat" \ track \ (2Mor \ 3M), \ track \ wall \ spacers \ and \ all \ fixings \ required.$ 