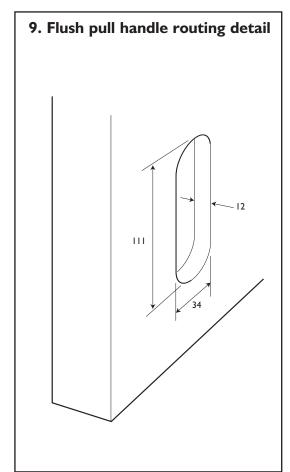

-----|
| Maximum leaf weight | 80kg          | 80kg          |
| Minimum door width  | 500mm         | 500mm         |
| Maximum door width  | 1000mm        | 1500mm        |
| Door thickness      | 36mm - 46mm   | 36mm - 46mm   |



#### Hardware specification (Kit contents)

 $Both \ kits \ contain: \ 2 \times hangers, \ 2 \times door \ stops, \ 1 \times floor \ guide, \ 1 \times "flat" \ track \ (2Mor \ 3M), \ track \ wall \ spacers \ and \ all \ fixings \ required.$ 



### **RUSTIC 80**

#### FOR TIMBER DOORS WEIGHING UP TO 80KG EACH



\*PCH Suggests 40mm overlap of the door to the opening.

All dimensions in mm.



## **Rustic 80**

# FITTING INSTRUCTIONS - NOTICE DE POSE - MONTAGE HANDLEIDING - MONTAGEANLEITUNG ISTRUZIONI DI MONTAGGIO - INSTUCCIONES DE MONTAJE