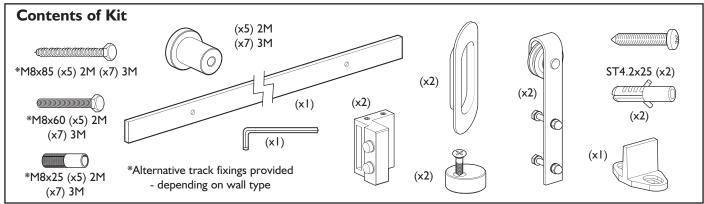

#### Hardware specification (Kit contents)

 $Both \ kits \ contain: \ 2 \times hangers, \ 2 \times door \ stops, \ 1 \times floor \ guide, \ 1 \times "flat" \ track \ (2Mor \ 3M), \ track \ wall \ spacers \ and \ all \ fixings \ required.$ 

# FITTING INSTRUCTIONS - NOTICE DE POSE - MONTAGE HANDLEIDING - MONTAGEANLEITUNG ISTRUZIONI DI MONTAGGIO - INSTUCCIONES DE MONTAJE