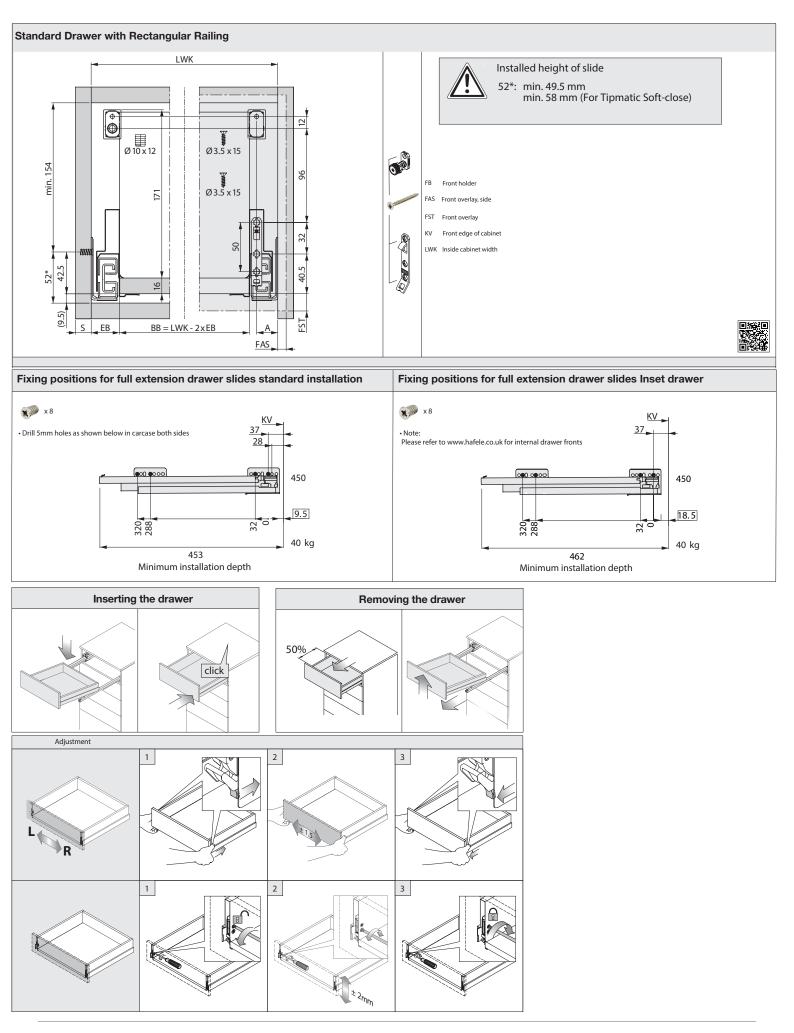

- > Height 90 mm with rail
- > Depth 450 mm
- > Width 300 1000 mm
- > Set consists of:
  - 1. Drawer Set, with rails and clips
  - 2. Runners x 1 pair
  - 3. Front fixing clips x 2 and fixing screw set

## Before you start

- > Unpack all items and check you have everything shown below if you are missing something, please call 0800 1712908.
- > Make sure that you have all the tools as noted below, and a clean, dry area for installing.
- > Installing should be done in the stages shown.