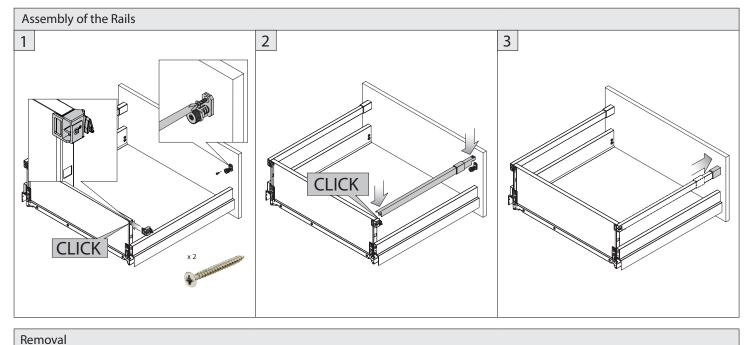

## Before you start

- > Unpack all items and check you have everything shown below if you are missing something, please call 0800 1712908.
- > Make sure that you have all the tools as noted below, and a clean, dry area for installing.
- > Installing should be done in the stages shown.