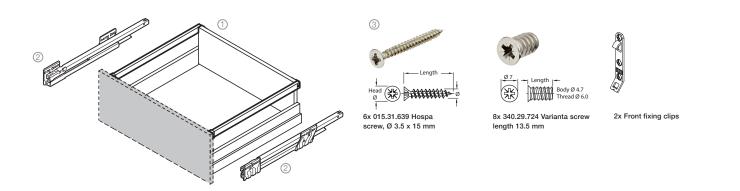

- > Height 90 mm with rail
- > Depth 450 mm
- > Width 300 1000 mm
- > Set consists of:
  - 1. Drawer Set, with rails and clips
  - 2. Runners x 1 pair
  - 3. Front fixing clips x 2 and fixing screw set

Included in this pack

## Drawer front not included, for illustration purposes only