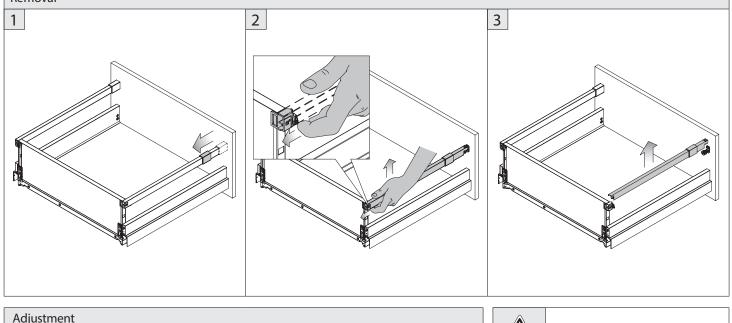

## Before you start

- > Unpack all items and check you have everything shown below if you are missing something, please call 0800 1712908.
- > Make sure that you have all the tools as noted below, and a clean, dry area for installing.
- > Installing should be done in the stages shown.