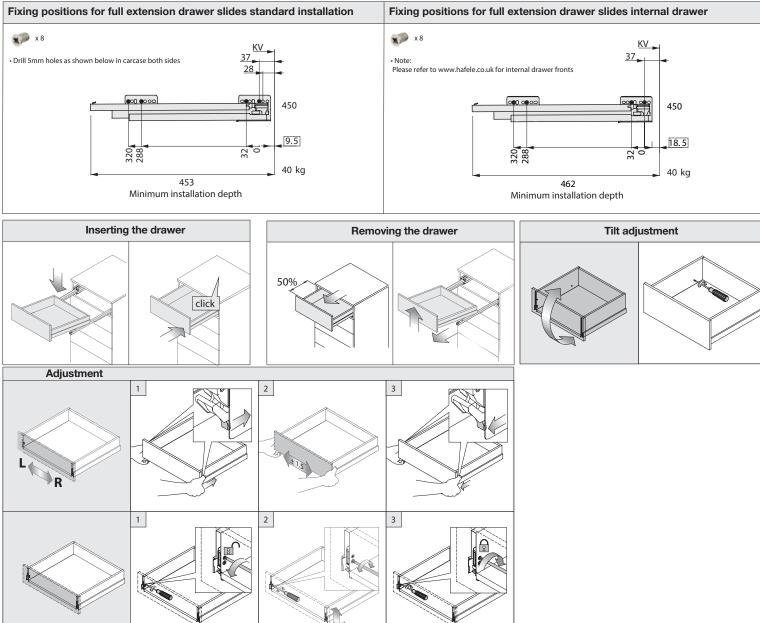

- > Height 186 mm
- > Depth 450 mm
- > Width 300 -1000 mm
- > Set consists of:
  - 1. Drawer Set
  - 2. Runners x 1 pair
  - 3. Front fixing clips x 2, front fixing clips 186mm x 2, and fixing screw set