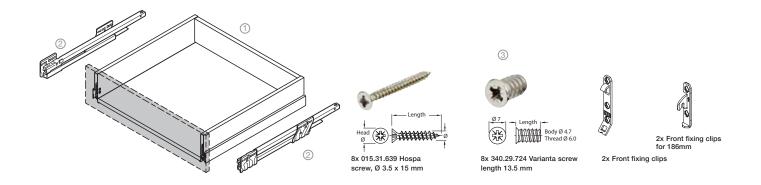

- > Height 186 mm
- > Depth 450 mm
- > Width 300 -1000 mm
- > Set consists of:
  - 1. Drawer Set
  - 2. Runners x 1 pair
  - 3. Front fixing clips x 2, front fixing clips 186mm x 2, and fixing screw set

### Included in this pack

#### Drawer front not included, for illustration purposes only