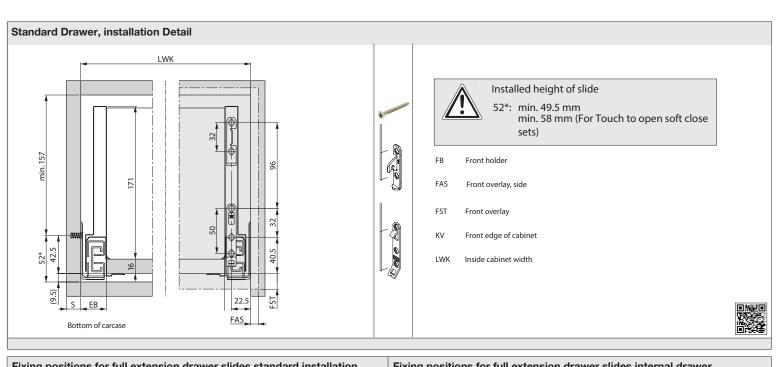

- > Height 186 mm
- > Depth 450 mm
- > Width 300 -1000 mm
- > Set consists of:
  - 1. Drawer Set
  - 2. Runners x 1 pair
  - 3. Front fixing clips x 2, front fixing clips 186mm x 2, and fixing screw set